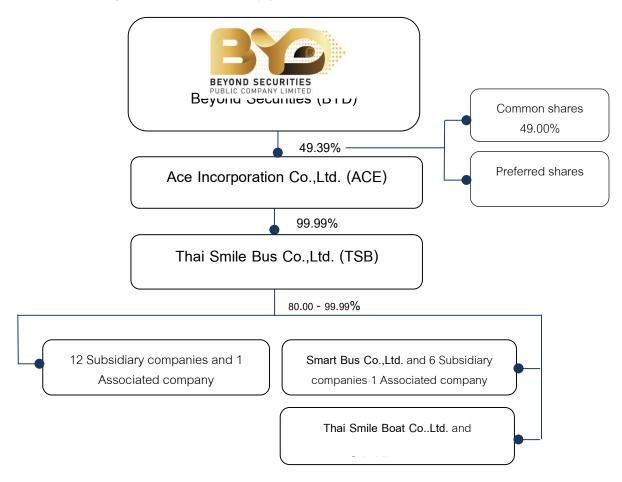

## 1. The shareholding structure of the Company Group

The Company has invested in an associated company, ACE Incorporation Company Limited, by holding common and preferred shares totaling 49.39%.

ACE Incorporation Company Limited (ACE) was established on December 20, 2018. ACE' business is to do investments in other businesses with a registered paid-up capital of Baht 910 million. In 2021, ACE has invested in Thai Smile Bus Company Limited (TSB) by holding 99.99% of its paid-up capital. TSB is engaged in the public transportation services business using electric buses and boats. TSB has received a bus operating license in Bangkok and provinces with continuation routes. In addition, in September 2022, the Company provided financial assistance by lending money to TSB in the amount of Baht 8,550 million to expand investment in the TSB group. As of the end of 2023, the TSB group holds the rights to operate public electric bus services on 123 routes in Bangkok and adjacent provinces and public electric boat services on 3 routes on the Chao Pray River, with more than 2,060 electric buses and 40 electric passenger boats in service.

The shareholding structure of the Company group as follows: